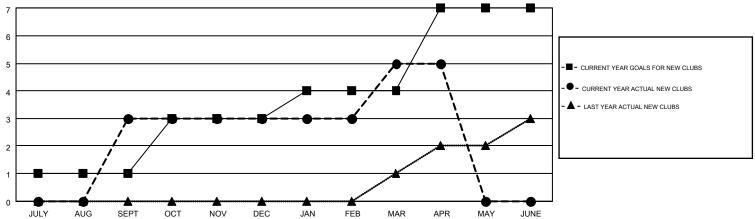

## MONTHLY MEMBERSHIP PROGRESS REPORT

Multiple District 21

Results as of: 4/30/2015 LOCATION: ARIZONA

GMT: KENNETH SCHWOLS

GMT CA 1

|               |                  | Clubs             |                  |                  | Members               |                    |                                        |                    |                  |
|---------------|------------------|-------------------|------------------|------------------|-----------------------|--------------------|----------------------------------------|--------------------|------------------|
|               | RESUI            | LTS FOR 2014-2015 | i                |                  | RESULTS FOR 2014-2015 |                    |                                        |                    |                  |
| QUARTER       | NEW CLUB<br>GOAL | NEW CLUBS         | DROPPED<br>CLUBS | NET<br>GAIN/LOSS | QUARTER               | NEW MEMBER<br>GOAL | CHARTER AND<br>NEW<br>MEMBERS<br>ADDED | DROPPED<br>MEMBERS | NET<br>GAIN/LOSS |
| JULY/AUG/SEPT | 1                | 3                 | 0                | 3                | JULY/AUG/SEPT         | 18                 | 156                                    | 167                | -11              |
| OCT/NOV/DEC   | 2                | 0                 | 1                | -1               | OCT/NOV/DEC           | 86                 | 141                                    | 122                | 19               |
| JAN/FEB/MAR   | 1                | 2                 | 1                | 1                | JAN/FEB/MAR           | 75                 | 165                                    | 125                | 40               |
| APR/MAY/JUNE  | 3                | 0                 | 0                | 0                | APR/MAY/JUNE          | 106                | 31                                     | 28                 | 3                |