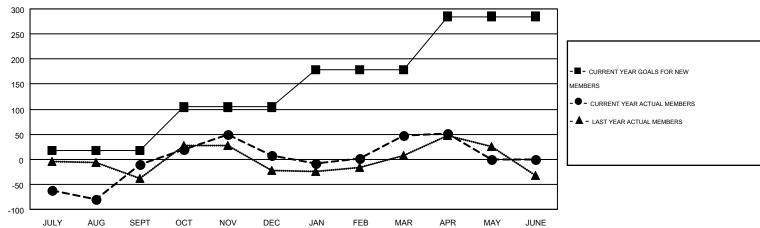

## MONTHLY MEMBERSHIP PROGRESS REPORT

Multiple District 21

Results as of: 4/30/2015 LOCATION: ARIZONA

GMT: KENNETH SCHWOLS

GMT CA 1

|               |                  | Clubs             |                  |                  | Members               |                    |                                        |                    |                  |
|---------------|------------------|-------------------|------------------|------------------|-----------------------|--------------------|----------------------------------------|--------------------|------------------|
|               | RESUI            | LTS FOR 2014-2015 | i                |                  | RESULTS FOR 2014-2015 |                    |                                        |                    |                  |
| QUARTER       | NEW CLUB<br>GOAL | NEW CLUBS         | DROPPED<br>CLUBS | NET<br>GAIN/LOSS | QUARTER               | NEW MEMBER<br>GOAL | CHARTER AND<br>NEW<br>MEMBERS<br>ADDED | DROPPED<br>MEMBERS | NET<br>GAIN/LOSS |
| JULY/AUG/SEPT | 1                | 3                 | 0                | 3                | JULY/AUG/SEPT         | 18                 | 156                                    | 167                | -11              |
| OCT/NOV/DEC   | 2                | 0                 | 1                | -1               | OCT/NOV/DEC           | 86                 | 141                                    | 122                | 19               |
| JAN/FEB/MAR   | 1                | 2                 | 1                | 1                | JAN/FEB/MAR           | 75                 | 165                                    | 125                | 40               |
| APR/MAY/JUNE  | 3                | 0                 | 0                | 0                | APR/MAY/JUNE          | 106                | 31                                     | 28                 | 3                |